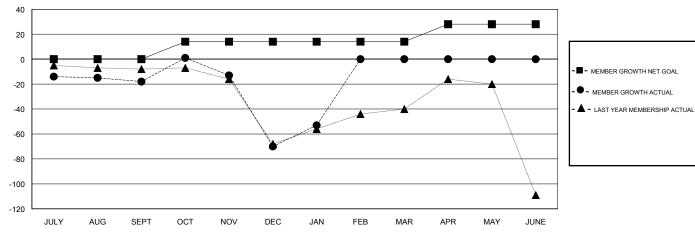

## GOALS AND ACTUAL MEMBERS CUMULATIVE

| DROPPED CLUBS: 4  DROPPED MEMBERS |     | 22 CLUBS OF 64 ADDED 1 OR MORE<br>NEW MEMBERS | GENDER DISTRIBUTION  MALE 429 (39.76%)  FEMALE 650 (60.24%)  Women Percentage Fiscal Year Goal: 55% |    |
|-----------------------------------|-----|-----------------------------------------------|-----------------------------------------------------------------------------------------------------|----|
| DECEASED                          | 5   | CLICK HERE FOR CUMULATIVE  MEMBERSHIP DATA    | TOTAL FAMILY UNIT MEMBERS                                                                           | 36 |
| CLUB CANCELLED                    | 19  |                                               |                                                                                                     | 40 |
| OTHER                             | 81  |                                               | FAMILY MEMBERS PAYING HALF DUES                                                                     | 18 |
| TOTAL                             | 105 |                                               |                                                                                                     |    |