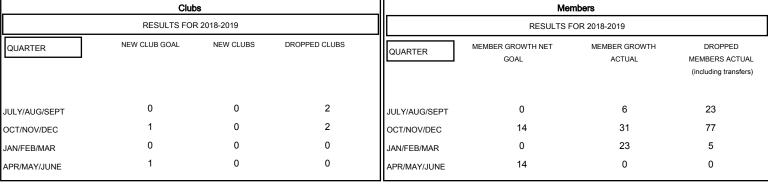

# MONTHLY MEMBERSHIP PROGRESS REPORT

## District 118 U

Results as of: 01/31/2019

# GMT: JOOST PAIJMANS LOCATION TURKEY GMT CA Clubs Members



#### GOALS AND ACTUAL NEW CLUBS CUMULATIVE



## GOALS AND ACTUAL MEMBERS CUMULATIVE



| DROPPED CLUBS: 4  DROPPED MEMBERS |     | 22 CLUBS OF 64 ADDED 1 OR MORE<br>NEW MEMBERS | GENDER DISTRIBUTION  MALE 429 (39.76%)  FEMALE 650 (60.24%)  Women Percentage Fiscal Year Goal: 55% |    |
|-----------------------------------|-----|-----------------------------------------------|-----------------------------------------------------------------------------------------------------|----|
| DECEASED                          | 5   | CLICK HERE FOR CUMULATIVE  MEMBERSHIP DATA    | TOTAL FAMILY UNIT MEMBERS                                                                           | 36 |
| CLUB CANCELLED                    | 19  |                                               |